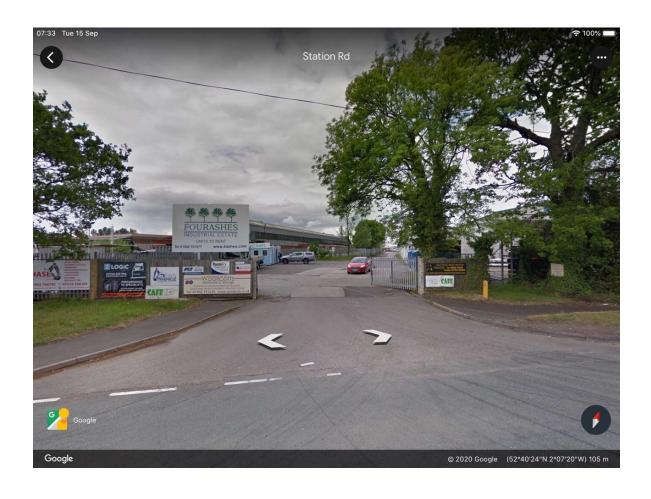

### **FROM THE SOUTH**

- Exit M6 at junction 12 signposted A5
- Take the 3<sup>rd</sup> exit of the roundabout, direction Cannock
- Approx. 300 yards at the traffic lights turn right onto Vicarage Road
- Approx. 1-mile Vicarage Road turns into Station Road
- Once you travel over the humpback bridge take your 2<sup>nd</sup> main turning right signposted Four Ashes Industrial Estate.
- After turning right onto the estate (see street view below), proceed past the first building on your right. Once you've passed the building but before the offices on the right side of the drive please turn right and find a safe place to park in front of the offices. Then please call 07974 710181 (Andy) who will come and meet you and walk with you to Thermal Recycling's unit.

## FROM THE A449 DIRECTION WOLVERHAMPTON

- Turn right at the traffic lights, off the A449 and go past the Four Ashes Pub on your left
- Go under the bridge.
- Take the 3<sup>rd</sup> turning on your left signposted Four Ashes Industrial Estate.
- After turning right onto the estate (see street view below), proceed past the first building on your right. Once you've passed the building but before the offices on the right side of the drive please turn right and find a safe place to park in front of the offices. Then please call 07974 710181 (Andy) who will come and meet you and walk with you to Thermal Recycling's unit.

# Street view of turning off Station Road